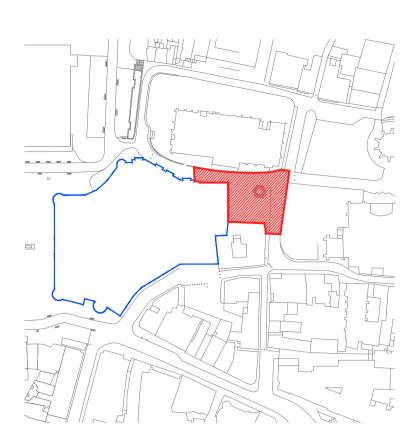

Revision P1 Issued for Planning

**Shearer Property Group** 

Location Plan Coventry Cross Proposed Location

Cathedral Lanes 1:1250 (A3) Oct 18 Planning Phase 2 Job Number Drawing Number 5710 T(91) P101 P1