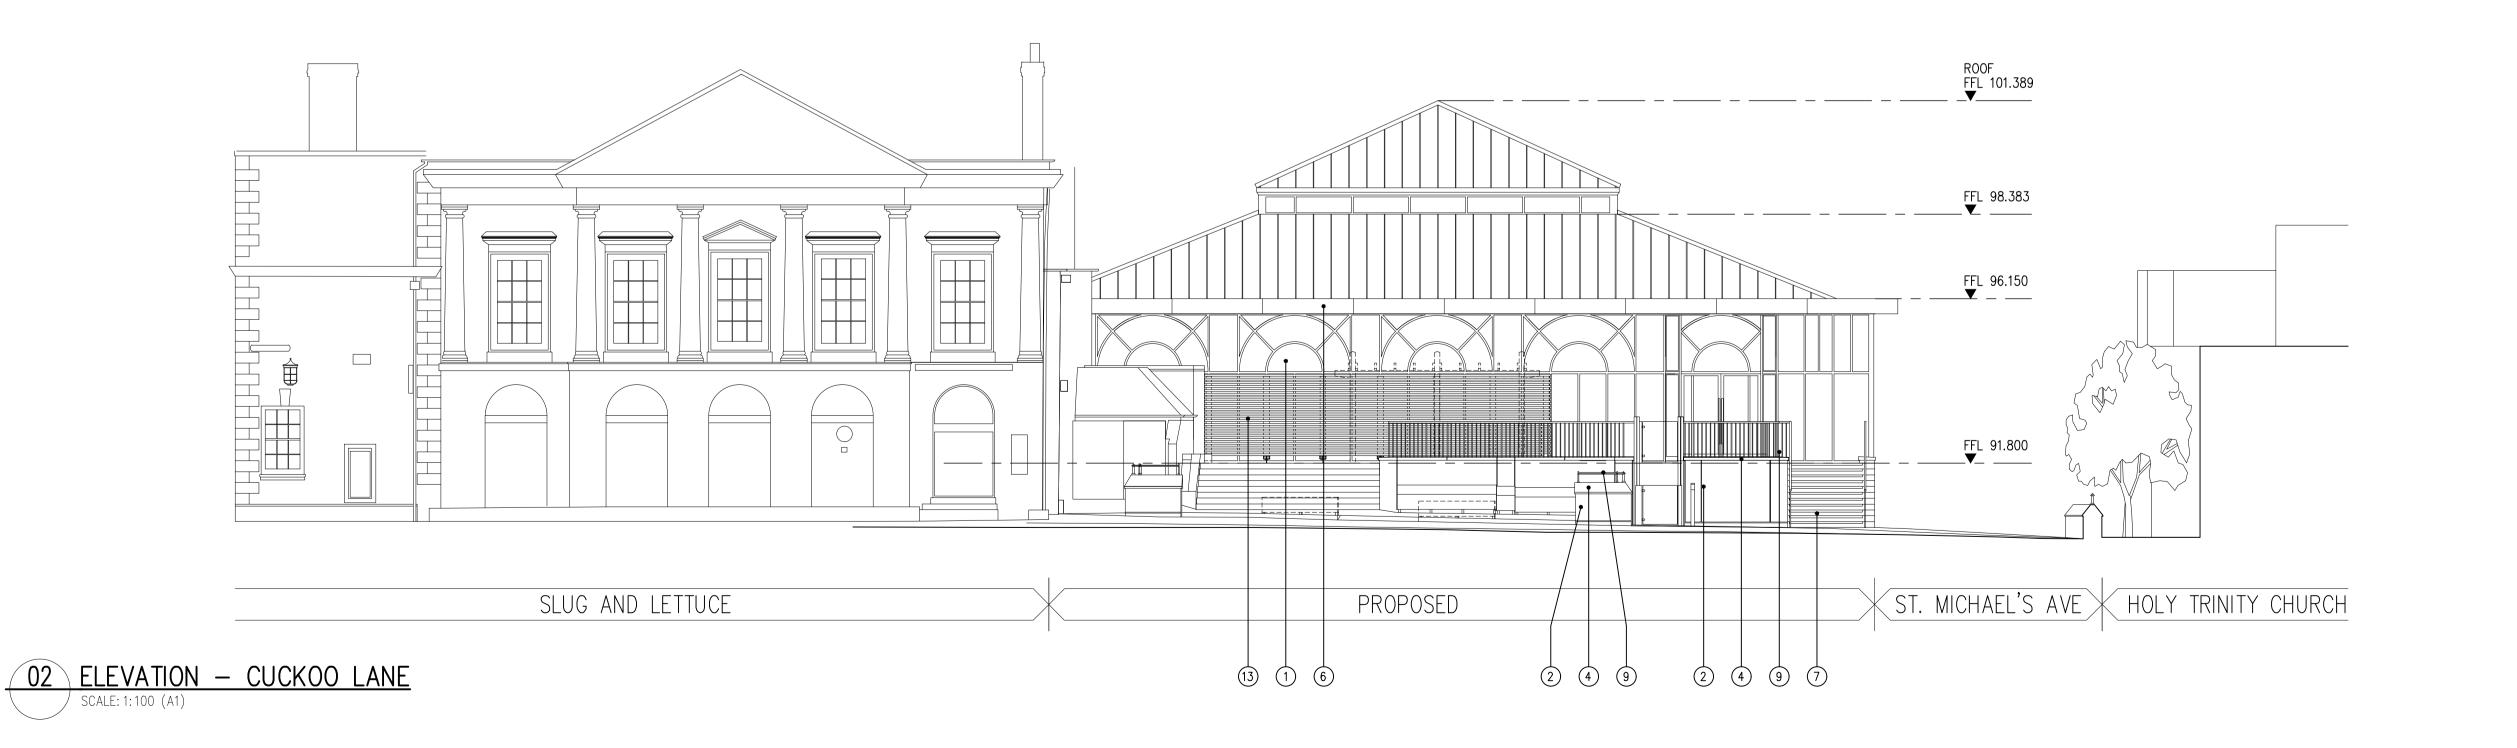

REFURBISHED EXISTING WINDOW, RAL 7022
RED SANDSTONE ASHLAR CLADDING
FIXING CLIP
RE-CONSTITUTED STONE COPING 4. RE-CONSTITUTED STONE COPING
5. METAL PROFILE COPING, RAL 7022
6. METAL CLADDING, RAL 7022
7. GRANITE STEPS, DARK GREY
8. SLAB PAVING
9. MILD STEEL RAILINGS, BLACK
10. REINFORCED CONCRETE RETAINING WALL BLOCKWORK 12. GRANULAR FILL
13. TIMBER SCREEN, STAINED LARCH
14. REINFORCED CONCRETE FOUNDATION PFC STEEL BEAM 16. INSULATION
17. GUTTER
18. DOWNLIGHT LUMINAIRE
19. FIXING BOLT

1. REFURBISHED EXISTING WINDOW, RAL 7022
2. RED SANDSTONE ASHLAR CLADDING
3. FIXING CLIP
4. RE-CONSTITUTED STONE COPING
5. METAL PROFILE COPING, RAL 7022
6. METAL CLADDING, RAL 7022
7. GRANITE STEPS, DARK GREY
8. SLAB PAVING
9. MILD STEEL RAILINGS, BLACK
10. REINFORCED CONCRETE RETAINING WALL

11. BLOCKWORK
12. GRANULAR FILL
13. TIMBER SCREEN, STAINED LARCH
14. REINFORCED CONCRETE FOUNDATION
15. PFC STEEL BEAM
16. INSULATION
17. GUTTER
18. DOWNLIGHT LUMINAIRE
19. FIXING BOLT
20. ADHESIVE LAYER

Shearer Property Group

17/09/18 15/08/18

www.rolfe-judd.co.uk

P1

Project
Cathedral Lanes Broadgate, Coventry Phase 2

Drawing Elevations As Proposed

1:100 (A1) Aug 18 Planning

G:\5710\T\_Series\T20\T20E101