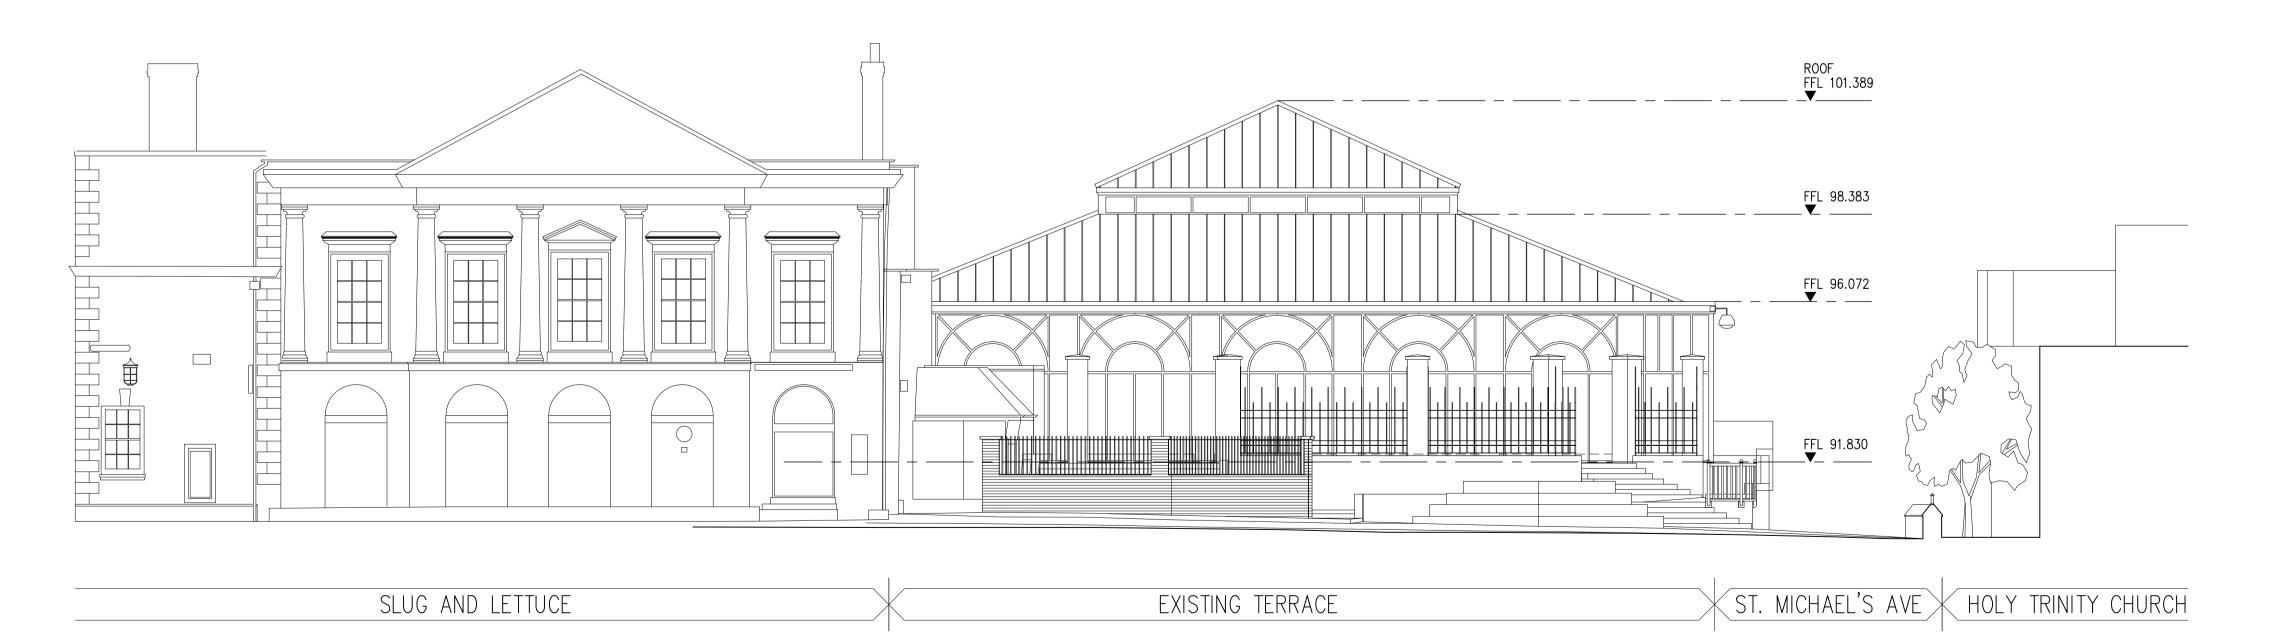

Drawing Sections As Existing

1:50 (A1) Aug 18 Planning

G:\5710\T\_Series\T10\T10S101

P1

EXISTING TERRACE CUCKOO LANE CATHEDRAL LANES 02 SECTION 2-2 SCALE: 1: 50 (A1)

O2 ELEVATION - CUCKOO LANE

SCALE: 1:100 (A1)

Drawing Elevations As Existing

Scale Date Status
1:100 (A1) Aug 18 Planning

G:\5710\T\_Series\T10\T10E101