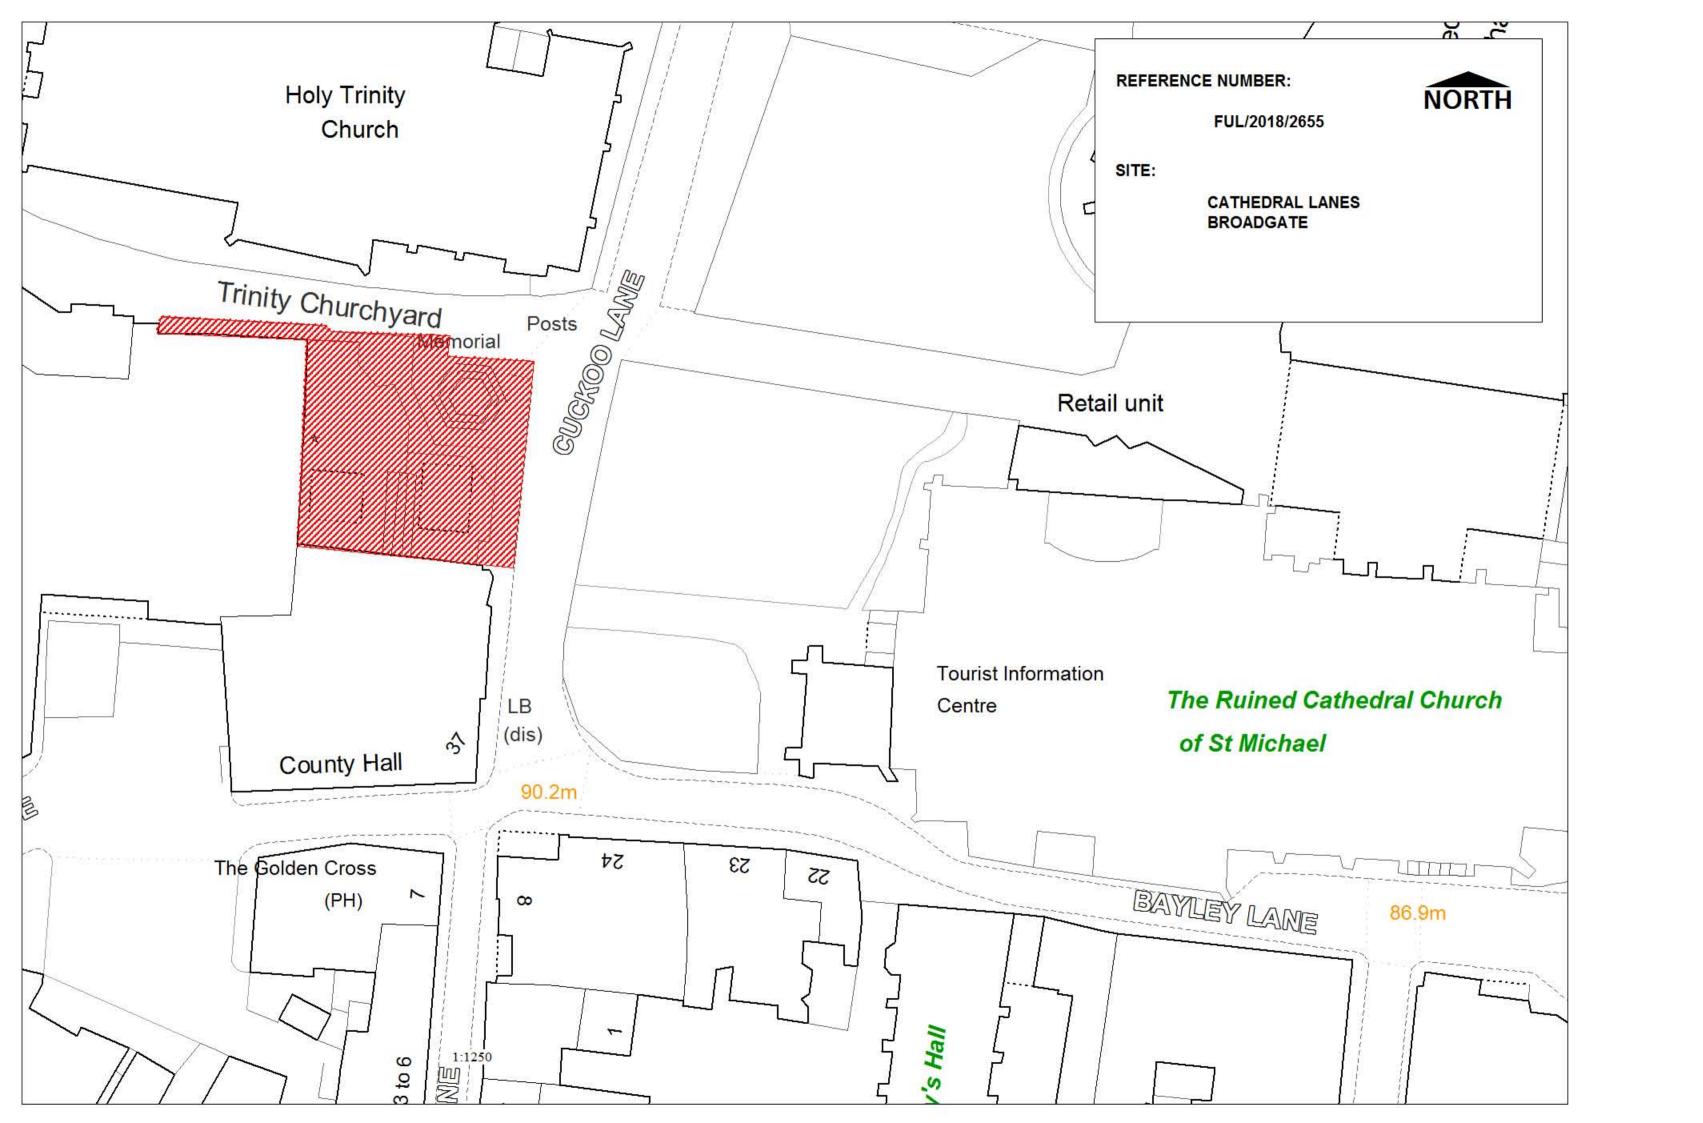

Revision P1 Issued for Planning

**Shearer Property Group** 

Location Plan Coventry Cross Proposed Location

Cathedral Lanes 1:1250 (A3) Oct 18 Planning Phase 2 Job Number Drawing Number 5710 T(91) P101 P1