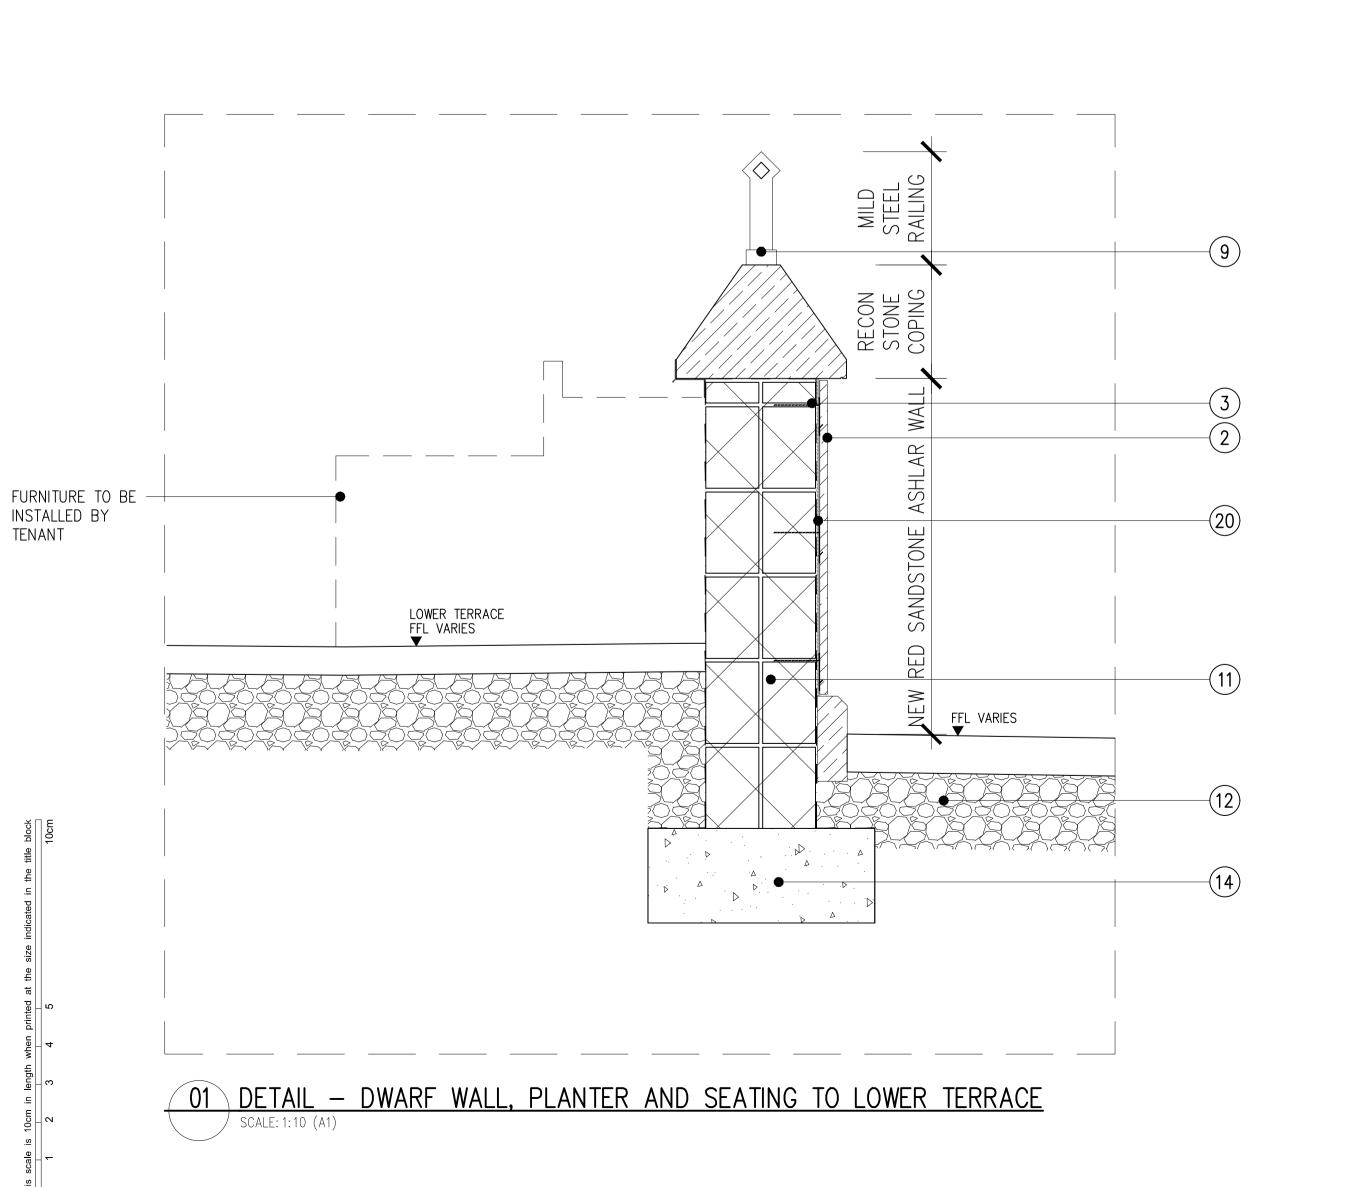

REFURBISHED EXISTING WINDOW, RAL 7022
RED SANDSTONE ASHLAR CLADDING
FIXING CLIP
RE-CONSTITUTED STONE COPING 4. RE-CONSTITUTED STONE COPING
5. METAL PROFILE COPING, RAL 7022
6. METAL CLADDING, RAL 7022
7. GRANITE STEPS, DARK GREY
8. SLAB PAVING
9. MILD STEEL RAILINGS, BLACK
10. REINFORCED CONCRETE RETAINING WALL BLOCKWORK 12. GRANULAR FILL
13. TIMBER SCREEN, STAINED LARCH
14. REINFORCED CONCRETE FOUNDATION PFC STEEL BEAM 16. INSULATION
17. GUTTER
18. DOWNLIGHT LUMINAIRE
19. FIXING BOLT

ADHESIVE LAYER

P1 Issued for planning
- Preliminary drawing issue

**Rolfe Judd** 

17/09/18 15/08/18

Old Church Court, Claylands Road, The Oval, London SW8 1NZ

www.rolfe-judd.co.uk

Shearer Property Group

Cathedral Lanes Broadgate, Coventry Phase 2

Drawing
Typical Details Sheet 3

Aug 18 Planning 1:10 (A1)

Job Number Drawing Number T(21) D103

G:\5710\T\_Series\T21\T21D103

NOTES Copyright Rolfe Judd Ltd

1 The Contractor must check and confirm all dimensions 2 All discrepancies must be reported and resolved by the

Architect before works commence

3 This drawing is not to be scaled

4 All work and materials to be in accordance with current applicable Statutory Legislation and to comply with all relevant Codes of Practice and British Standards

1. REFURBISHED EXISTING WINDOW, RAL 7022
2. RED SANDSTONE ASHLAR CLADDING
3. FIXING CLIP
4. RE-CONSTITUTED STONE COPING
5. METAL PROFILE COPING, RAL 7022
6. METAL CLADDING, RAL 7022
7. GRANITE STEPS, DARK GREY
8. SLAB PAVING
9. MILD STEEL RAILINGS, BLACK
10. REINFORCED CONCRETE RETAINING WALL

11. BLOCKWORK
12. GRANULAR FILL
13. TIMBER SCREEN, STAINED LARCH
14. REINFORCED CONCRETE FOUNDATION
15. PFC STEEL BEAM
16. INSULATION
17. GUTTER
18. DOWNLIGHT LUMINAIRE
19. FIXING BOLT
20. ADHESIVE LAYER