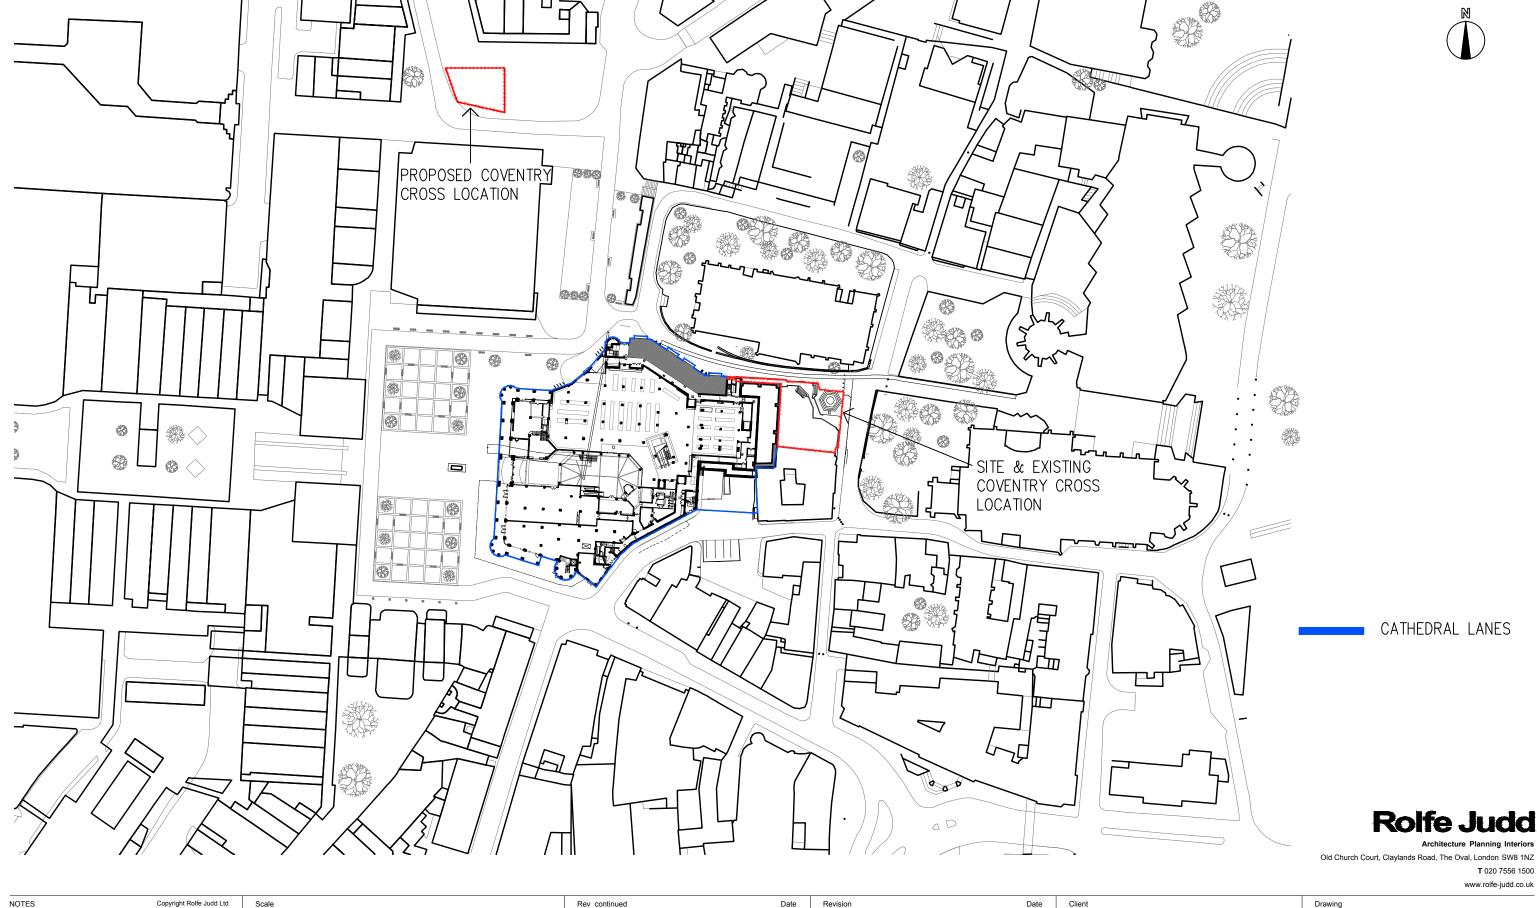

Revision P1 Issued for Planning

**Shearer Property Group** 

Location Plan Coventry Cross Proposed Location

Cathedral Lanes 1:1250 (A3) Oct 18 Planning Phase 2 Job Number Drawing Number 5710 T(91) P101 P1