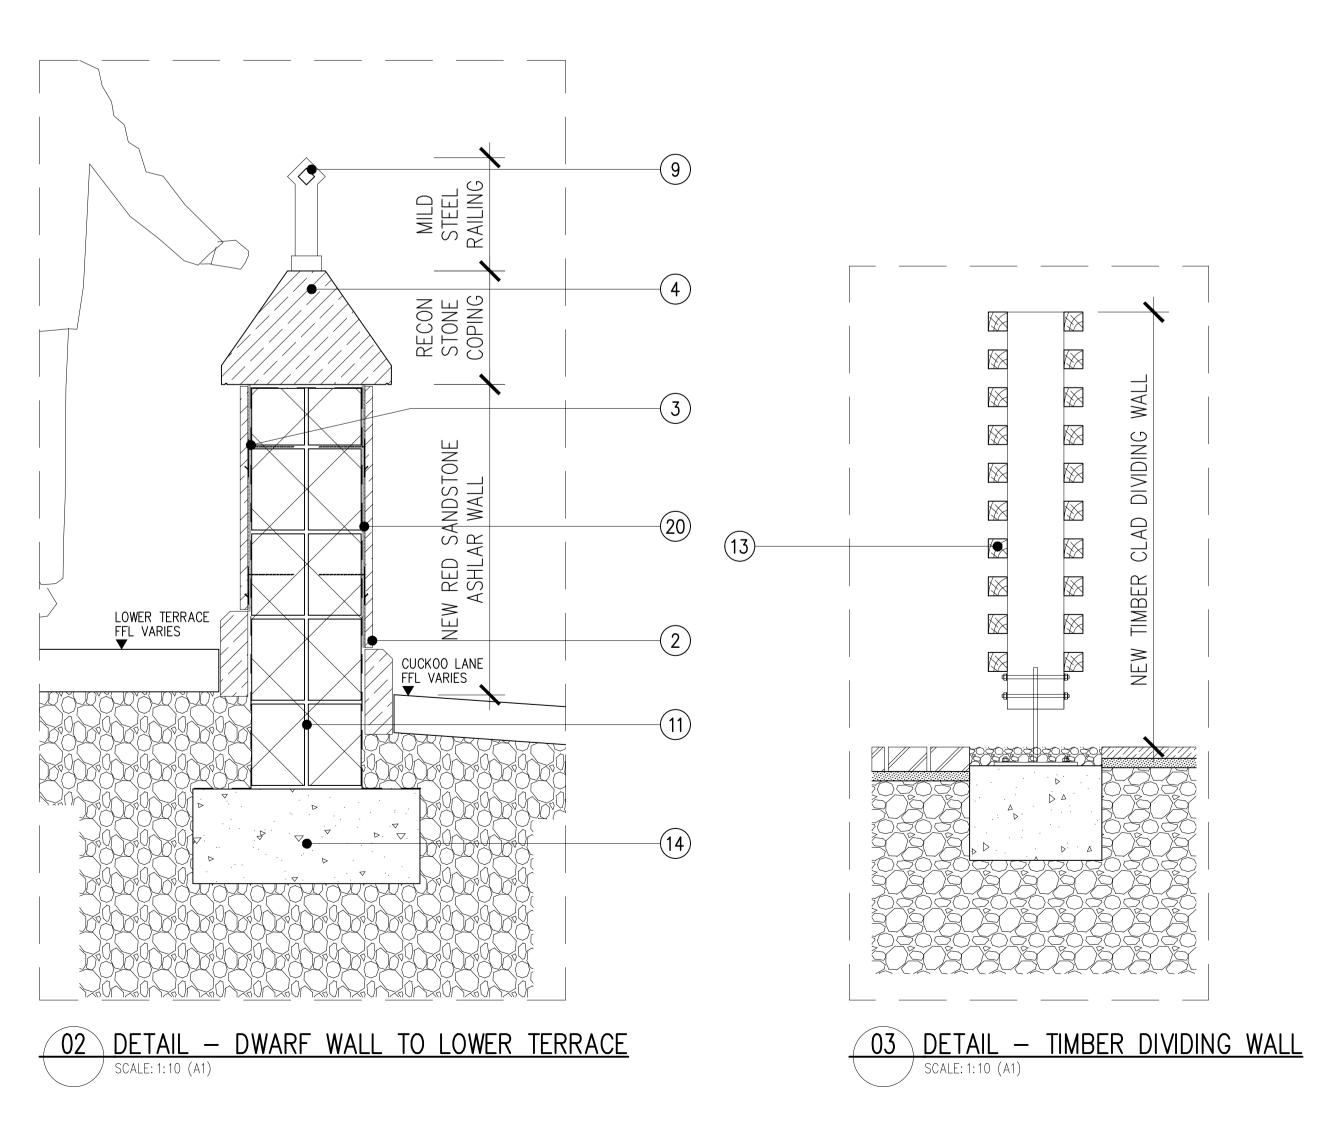

REFURBISHED EXISTING WINDOW, RAL 7022
RED SANDSTONE ASHLAR CLADDING
FIXING CLIP
RE-CONSTITUTED STONE COPING 4. RE-CONSTITUTED STONE COPING
5. METAL PROFILE COPING, RAL 7022
6. METAL CLADDING, RAL 7022
7. GRANITE STEPS, DARK GREY
8. SLAB PAVING
9. MILD STEEL RAILINGS, BLACK
10. REINFORCED CONCRETE RETAINING WALL BLOCKWORK 12. GRANULAR FILL
13. TIMBER SCREEN, STAINED LARCH
14. REINFORCED CONCRETE FOUNDATION PFC STEEL BEAM 16. INSULATION
17. GUTTER
18. DOWNLIGHT LUMINAIRE
19. FIXING BOLT

Drawing
Typical Details Sheet 3

Aug 18 Planning 1:10 (A1)

Job Number Drawing Number T(21) D103

G:\5710\T\_Series\T21\T21D103

NOTES Copyright Rolfe Judd Ltd

1 The Contractor must check and confirm all dimensions 2 All discrepancies must be reported and resolved by the

1. REFURBISHED EXISTING WINDOW, RAL 7022
2. RED SANDSTONE ASHLAR CLADDING
3. FIXING CLIP
4. RE-CONSTITUTED STONE COPING
5. METAL PROFILE COPING, RAL 7022
6. METAL CLADDING, RAL 7022
7. GRANITE STEPS, DARK GREY
8. SLAB PAVING
9. MILD STEEL RAILINGS, BLACK
10. REINFORCED CONCRETE RETAINING WALL

11. BLOCKWORK
12. GRANULAR FILL
13. TIMBER SCREEN, STAINED LARCH
14. REINFORCED CONCRETE FOUNDATION
15. PFC STEEL BEAM
16. INSULATION
17. GUTTER
18. DOWNLIGHT LUMINAIRE
19. FIXING BOLT
20. ADHESIVE LAYER