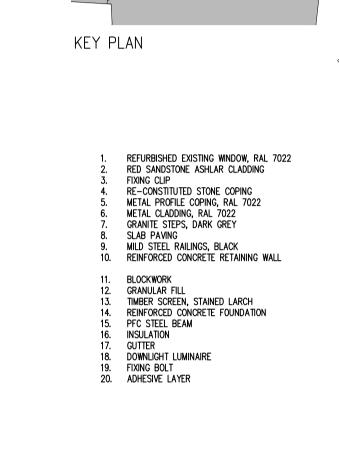

REFURBISHED EXISTING WINDOW, RAL 7022
RED SANDSTONE ASHLAR CLADDING
FIXING CLIP
RE-CONSTITUTED STONE COPING 4. RE-CONSTITUTED STONE COPING
5. METAL PROFILE COPING, RAL 7022
6. METAL CLADDING, RAL 7022
7. GRANITE STEPS, DARK GREY
8. SLAB PAVING
9. MILD STEEL RAILINGS, BLACK
10. REINFORCED CONCRETE RETAINING WALL BLOCKWORK 12. GRANULAR FILL
13. TIMBER SCREEN, STAINED LARCH
14. REINFORCED CONCRETE FOUNDATION PFC STEEL BEAM 16. INSULATION
17. GUTTER
18. DOWNLIGHT LUMINAIRE
19. FIXING BOLT

ADHESIVE LAYER

P1 Issued for planning
- Preliminary drawing issue

**Rolfe Judd** 

17/09/18 15/08/18

Old Church Court, Claylands Road, The Oval, London SW8 1NZ

www.rolfe-judd.co.uk

Shearer Property Group

Cathedral Lanes Broadgate, Coventry Phase 2

1. REFURBISHED EXISTING WINDOW, RAL 7022
2. RED SANDSTONE ASHLAR CLADDING
3. FIXING CLIP
4. RE-CONSTITUTED STONE COPING
5. METAL PROFILE COPING, RAL 7022
6. METAL CLADDING, RAL 7022
7. GRANITE STEPS, DARK GREY
8. SLAB PAVING
9. MILD STEEL RAILINGS, BLACK
10. REINFORCED CONCRETE RETAINING WALL

11. BLOCKWORK
12. GRANULAR FILL
13. TIMBER SCREEN, STAINED LARCH
14. REINFORCED CONCRETE FOUNDATION
15. PFC STEEL BEAM
16. INSULATION
17. GUTTER
18. DOWNLIGHT LUMINAIRE
19. FIXING BOLT
20. ADHESIVE LAYER