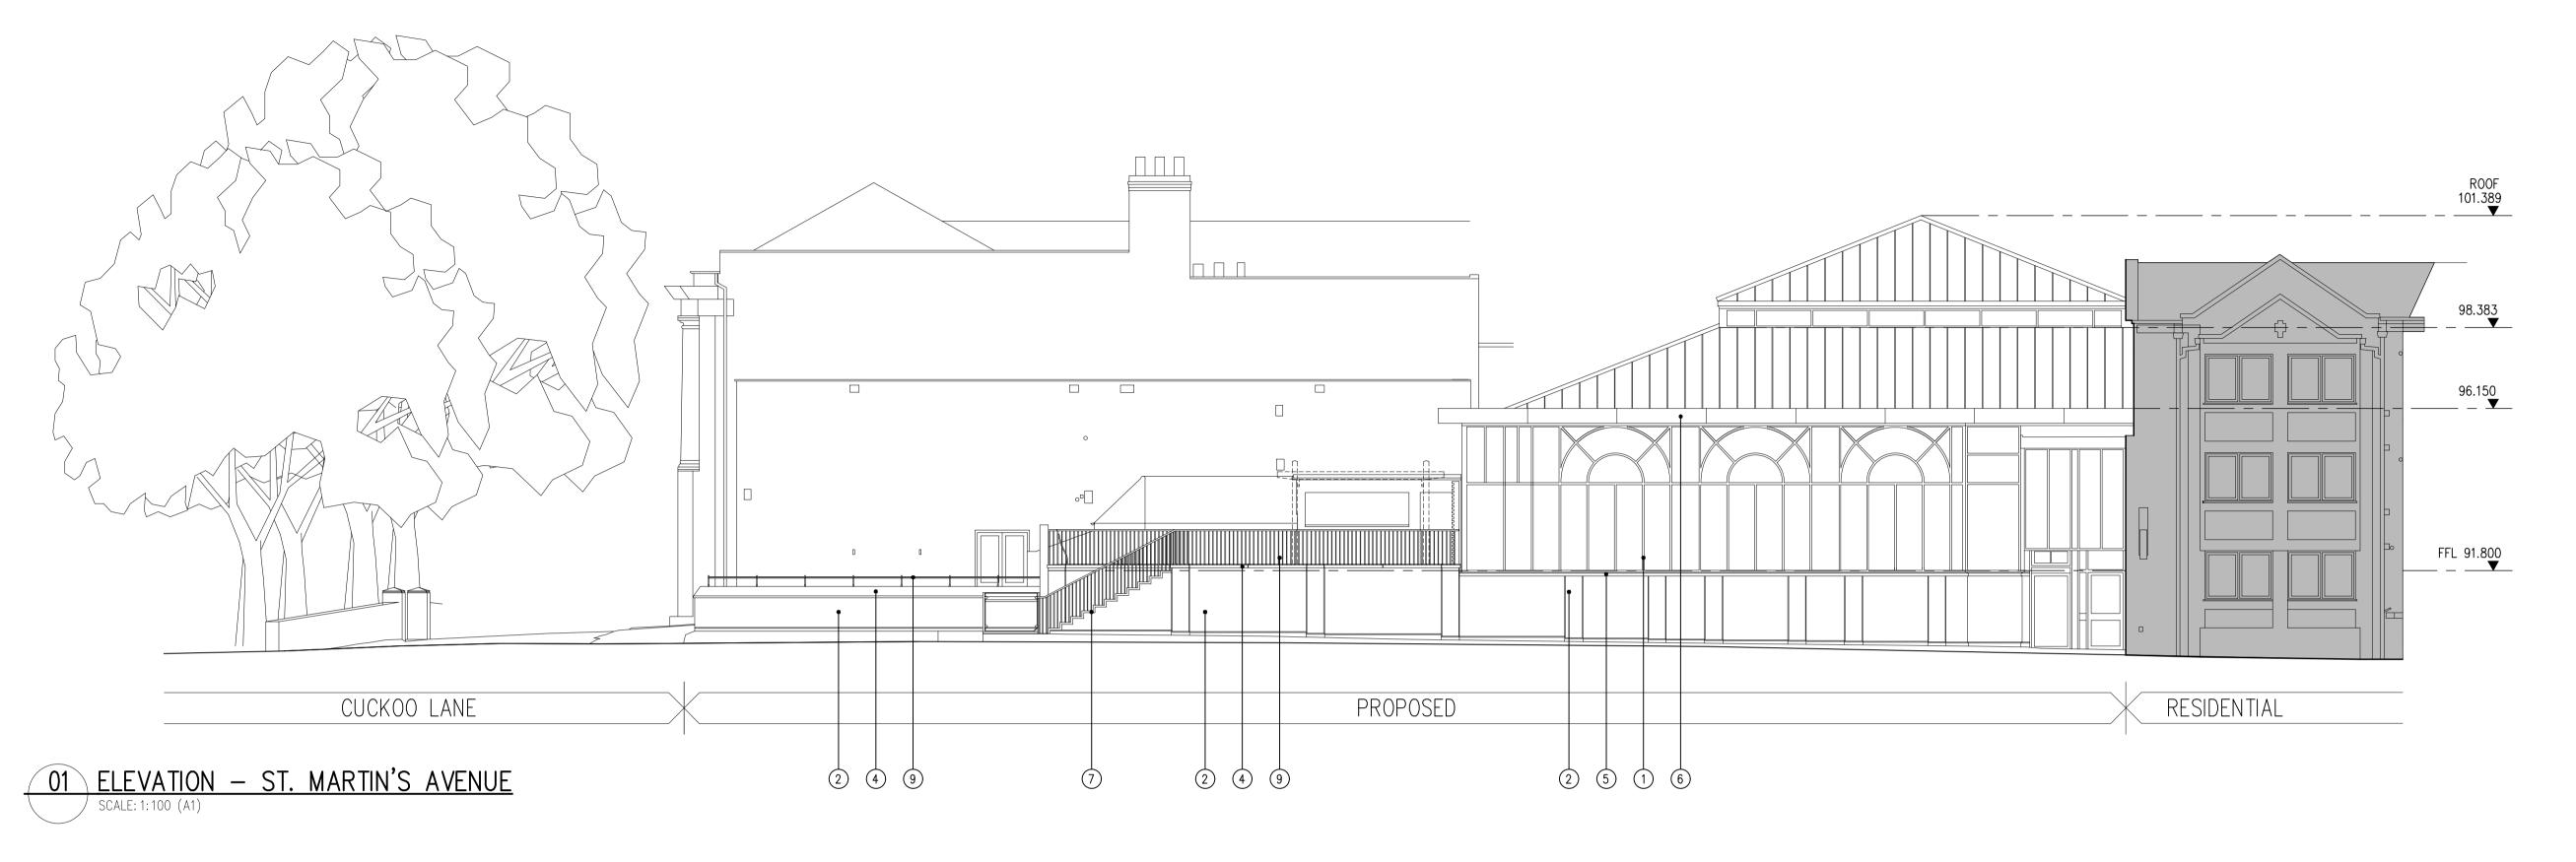

REFURBISHED EXISTING WINDOW, RAL 7022
RED SANDSTONE ASHLAR CLADDING
FIXING CLIP
RE-CONSTITUTED STONE COPING 4. RE-CONSTITUTED STONE COPING
5. METAL PROFILE COPING, RAL 7022
6. METAL CLADDING, RAL 7022
7. GRANITE STEPS, DARK GREY
8. SLAB PAVING
9. MILD STEEL RAILINGS, BLACK
10. REINFORCED CONCRETE RETAINING WALL BLOCKWORK 12. GRANULAR FILL
13. TIMBER SCREEN, STAINED LARCH
14. REINFORCED CONCRETE FOUNDATION PFC STEEL BEAM 16. INSULATION
17. GUTTER
18. DOWNLIGHT LUMINAIRE
19. FIXING BOLT

1. REFURBISHED EXISTING WINDOW, RAL 7022
2. RED SANDSTONE ASHLAR CLADDING
3. FIXING CLIP
4. RE-CONSTITUTED STONE COPING
5. METAL PROFILE COPING, RAL 7022
6. METAL CLADDING, RAL 7022
7. GRANITE STEPS, DARK GREY
8. SLAB PAVING
9. MILD STEEL RAILINGS, BLACK
10. REINFORCED CONCRETE RETAINING WALL

11. BLOCKWORK
12. GRANULAR FILL
13. TIMBER SCREEN, STAINED LARCH
14. REINFORCED CONCRETE FOUNDATION
15. PFC STEEL BEAM
16. INSULATION
17. GUTTER
18. DOWNLIGHT LUMINAIRE
19. FIXING BOLT
20. ADHESIVE LAYER

Shearer Property Group

17/09/18 15/08/18

www.rolfe-judd.co.uk

P1

Project
Cathedral Lanes Broadgate, Coventry Phase 2

Drawing Elevations As Proposed

1:100 (A1) Aug 18 Planning

G:\5710\T\_Series\T20\T20E101